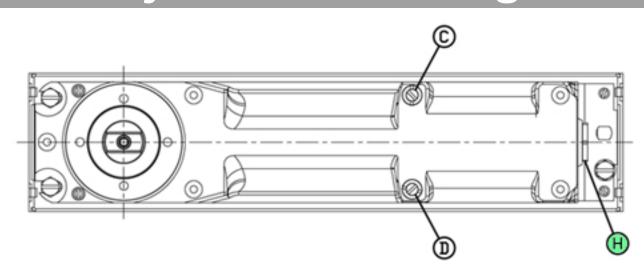

## 96 Heavy Duty Floor Doo Closer Adjustment Instruction

## 1. Adjusment of Range of Closing Speed 1 & 2

2. Adjustment of Closing Speed & Activate Any Degree Hold-Open in Closing Speed 2

\*There is no function of Any Degree Hold-Open in Closing Speed 1. Please don't turn C clockwise to Max Level or the door will be not moveable.