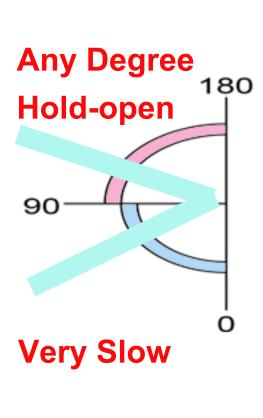

## 1. Adjusment of Range of Closing Speed 1 & 2

2. Adjustment of Closing Speed & Activate Any Degree Hold-Open in Closing Speed 2

\*There is no function of Any Degree Hold-Open in Closing Speed 1. Please don't turn C clockwise to Max Level or the door will be not moveable.

|                                        |                                | Max Level or the door will be not moveable. |                                       |
|----------------------------------------|--------------------------------|---------------------------------------------|---------------------------------------|
| Defalut Setting of Closing Speed Range | Default Setting                | Turn C Clockwise                            | Turn C Clockwise To Approximately MAX |
| Default Setting                        | Fast 180<br>Fast               | Fast 180<br>Slow                            | Fast 180<br>90<br>Very Slow           |
| Turn D Clockwise                       | Slow 180<br>90<br>Fast         | Slow 180<br>Slow                            | Slow 180<br>90<br>Very Slow           |
| Turn D Clockwise                       | Any Degree<br>180<br>Hold-open | Any Degree<br>180<br>Hold-open              | Any Degree<br>180<br>Hold-open        |