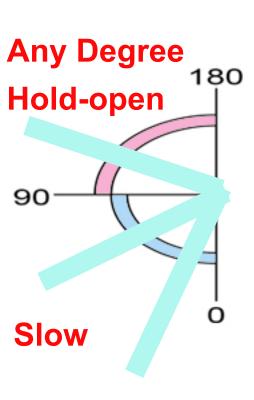

## 1. Adjusment of Range of Closing Speed 1 & 2

2. Adjustment of Closing Speed & Activate Any Degree Hold-Open in Closing Speed 2

\*There is no function of Any Degree Hold-Open in Closing Speed 1. Please don't turn C clockwise to Max Level or the door will be not moveable.

|                                        |                                | Max Level or the door will be not moveable. |                                       |
|----------------------------------------|--------------------------------|---------------------------------------------|---------------------------------------|
| Defalut Setting of Closing Speed Range | Default Setting                | Turn C Clockwise                            | Turn C Clockwise To Approximately MAX |
| Default Setting                        | Fast 180<br>Fast               | Fast 180<br>Slow                            | Fast 180<br>90<br>Very Slow           |
| Turn D Clockwise                       | Slow 180<br>90<br>Fast         | Slow 180<br>Slow                            | Slow 180<br>90<br>Very Slow           |
| Turn D Clockwise                       | Any Degree<br>180<br>Hold-open | Any Degree<br>180<br>Hold-open              | Any Degree<br>180<br>Hold-open        |