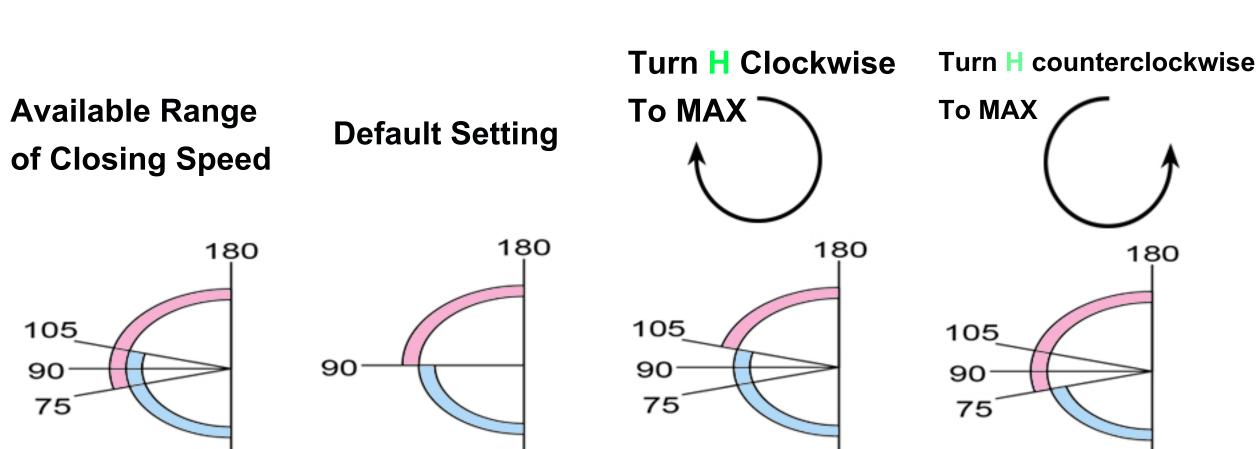

## 1. Adjusment of Range of Closing Speed 1 & 2

2. Adjustment of Closing Speed & Activate Any Degree Hold-Open in Closing Speed 2

\*There is no function of Any Degree Hold-Open in Closing Speed 1. Please don't turn C clockwise to Max Level or the door will be not moveable.