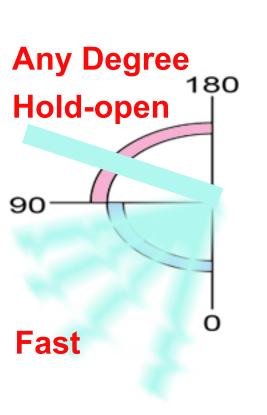

## 1. Adjusment of Range of Closing Speed 1 & 2

2. Adjustment of Closing Speed & Activate Any Degree Hold-Open in Closing Speed 2

\*There is no function of Any Degree Hold-Open in Closing Speed 1. Please don't turn C clockwise to Max Level or the door will be not moveable.

|                                        |                                | Max Level or the door will be not moveable. |                                       |
|----------------------------------------|--------------------------------|---------------------------------------------|---------------------------------------|
| Defalut Setting of Closing Speed Range | Default Setting                | Turn C Clockwise                            | Turn C Clockwise To Approximately MAX |
| Default Setting                        | Fast 180<br>Fast               | Fast 180<br>Slow                            | Fast 180<br>90<br>Very Slow           |
| Turn D Clockwise                       | Slow 180<br>90<br>Fast         | Slow 180<br>Slow                            | Slow 180<br>90<br>Very Slow           |
| Turn D Clockwise                       | Any Degree<br>180<br>Hold-open | Any Degree<br>180<br>Hold-open              | Any Degree<br>180<br>Hold-open        |