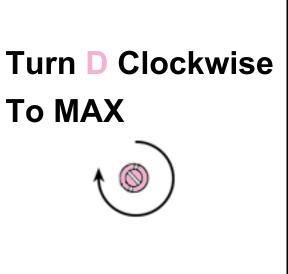

|                                        |                                | Max Level or the door will be not moveable. |                                       |
|----------------------------------------|--------------------------------|---------------------------------------------|---------------------------------------|
| Defalut Setting of Closing Speed Range | Default Setting                | Turn C Clockwise                            | Turn C Clockwise To Approximately MAX |
| Default Setting                        | Fast 180<br>Fast               | Fast 180<br>Slow                            | Fast 180<br>90<br>Very Slow           |
| Turn D Clockwise                       | Slow 180<br>90<br>Fast         | Slow 180<br>Slow                            | Slow 180<br>90<br>Very Slow           |
| Turn D Clockwise                       | Any Degree<br>180<br>Hold-open | Any Degree<br>180<br>Hold-open              | Any Degree<br>180<br>Hold-open        |